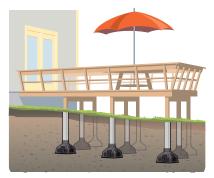

Ideal for Residential & Light Commercial Projects

Size

**28" (70 cm)** 30" (76 cm) w/ flange Fits **8", 10" & 12**" Tubes

**Concrete Volume** 

4.5 CuFt

**SF-28** 

**Approx. Concrete Required** 

9 x 60lb. bags

Ideal for Residential & Commercial & Industrial Projects

Playgrounds

Car Ports

Sheds

Additions

Basketball Poles

Decks

Porches