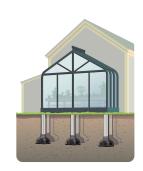

ations**

## **SquareFoot Applications**



Size

22" (56 cm) 23.5" (60 cm) w/ flange Fits 8" & 10" Tubes

**Concrete Volume** 

2.0 CuFt

**SF-22** 

**Approx. Concrete Required** 

4 x 60lb. bags

Ideal for Residential & Light Commercial Projects



Size

**28" (70 cm)** 30" (76 cm) w/ flange Fits **8", 10" & 12**" Tubes

**Concrete Volume** 

4.5 CuFt

**SF-28** 

**Approx. Concrete Required** 

9 x 60lb. bags

Ideal for Residential & Commercial Projects



Size

**32" (81 cm)** 34.5" (88 cm) w/ flange Fits **12", 14", 16" & 18**" Tubes

**Concrete Volume** 

7.0 CuFt

**SF-32** 

**Approx. Concrete Required** 

14 x 60lb. bags

Ideal for Residential & Commercial & Industrial Projects



Playgrounds

Car Ports

Sheds

Additions

Basketball Poles

Decks

Porches

Greenhouses

And more!