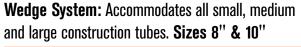

<sup>\*</sup> Most redi-mix trucks contain 7-9 yards of concrete

SquareFoot is a uniquely designed, plastic concrete footing form for residential, commercial and industrial use. The exclusive, patented, square shape resists uplift, tipping and tilting. The larger square footprint provides greater bearing capacity. This footing form fits all brands of construction tubes. **Spend 3 days with a traditional method, or 3 hours with SquareFoot!** 

## **SquareFoot Applications**

Size

22" (56 cm) 23.5" (60 cm) w/ flange Fits 8" & 10" Tubes

**Concrete Volume** 

2.0 CuFt

**SF-22** 

**Approx. Concrete Required** 

4 x 60lb. bags